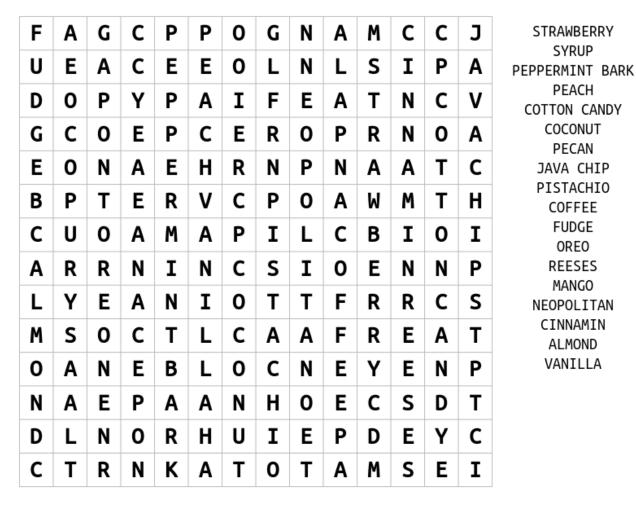

| £5                        |
| ADD GARLIC BREAD                                            | heelie (neek               | £1                        |
| DESSERTS                                                    |                            |                           |
| KIDS' FUDGE CAKE                                            |                            | £4.50                     |
| <b>GRANDPA GREENE'S ICE Cl</b><br>Vanilla, Strawberry, Choc |                            |                           |
| Raspberry pavlova or lotu                                   | s biscuit                  | £4                        |

VANILLA ICE CREAM (VG)

Our children's carvery is intended for children only and is not available to adults

£4

## CAN YOU FIND ALL OF THE ICE CREAM FLAVOURS?



## **SPOT 10 DIFFERENCES**