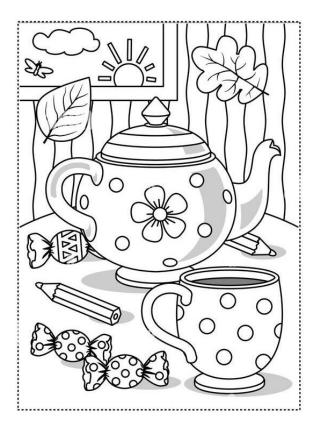

|
| ADD GARLIC BREAD                                            | heelie (neek               | £1                        |
| DESSERTS                                                    |                            |                           |
| KIDS' FUDGE CAKE                                            |                            | £4.50                     |
| <b>GRANDPA GREENE'S ICE Cl</b><br>Vanilla, Strawberry, Choc |                            |                           |
| Raspberry pavlova or lotu                                   | s biscuit                  | £4                        |

VANILLA ICE CREAM (VG)

Our children's carvery is intended for children only and is not available to adults

£4

## CAN YOU FIND ALL OF THE ICE CREAM FLAVOURS?



## **SPOT 10 DIFFERENCES**